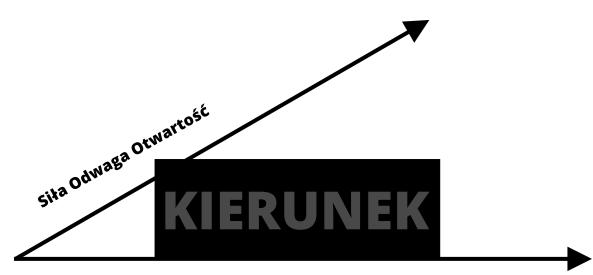

## LOGO

### Wprawni

Koncepcja 3 "Legenda"



#### Pomysł na sygnet

## FIGURA GEOMETRYCZNA

#### Równość Zaufanie Ład



#### Rozwój Sprawiedliwość Dobro



#### Siła Zdecydowanie Precyzja



creana.pl



#### Pomysł na font

### nazwa pisana DUŻYMI literami



#### Pomysł na kolor sygnetu



# **WPR/W**

# KANCELARIE ADWOKACKIE

# 



## V/PR////I



### **V/PR/W/NI**

W/PR/AW/NI



WPR/4W/NI





W



# W/PRAW/NI





**W/PR/AW/NI** 



W/PR/AW/NI

W/







KANCELARIE ADWOKACKIE







| ර<br><br>ල<br><br>ලි | C Broda Zagłoby   Barber Sh: X PIO-MAS   Tynki Maszynov X W Wprawni   Kancelarie adwo: X +   C B Image: Control of the state |
|----------------------|---------------------------------------------------------------------------------------------------------------------------------------------------------------------------------------------------------------------------------------------------------