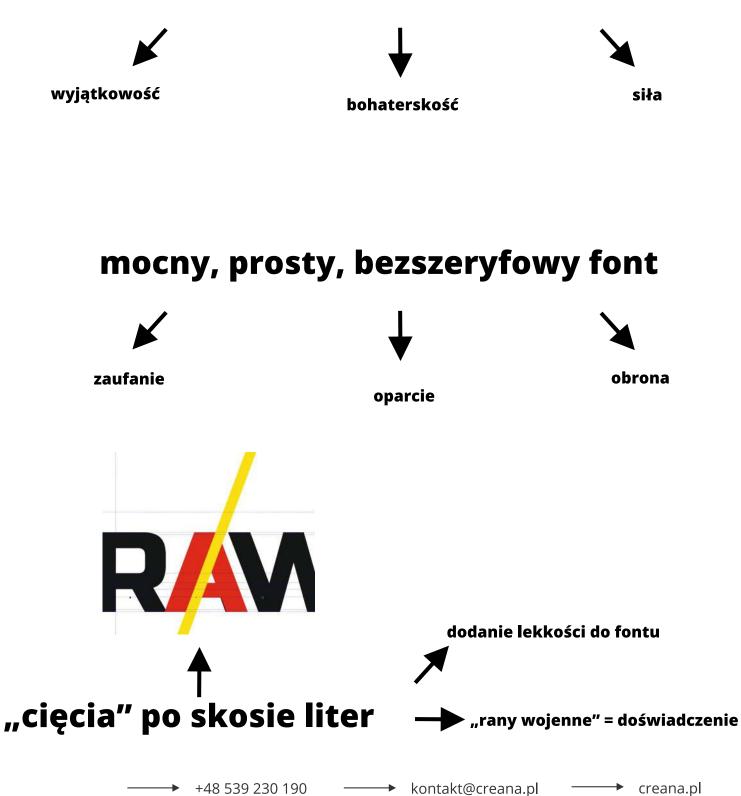

## LOGO

### Wprawni

Koncepcja 3 "Legenda"



#### Pomysł na sygnet

## FIGURA GEOMETRYCZNA

#### Równość Zaufanie Ład



#### Rozwój Sprawiedliwość Dobro



#### Siła Zdecydowanie Precyzja



creana.pl



#### Pomysł na font

### nazwa pisana DUŻYMI literami



#### Pomysł na kolor sygnetu



# **WPR/W**

# KANCELARIE ADWOKACKIE

# 



## V/PR////I



### **V/PR/W/NI**

W/PR/AW/NI



WPR/4W/NI





W



# W/PRAW/NI





**W/PR/AW/NI** 



W/PR/AW/NI

W/







KANCELARIE ADWOKACKIE







| ර<br><br>ල<br><br>ලි | C Broda Zagłoby   Barber Sh: X PIO-MAS   Tynki Maszynov X W Wprawni   Kancelarie adwo: X +   C B Image: Control of the state |
|----------------------|------------------------------------------------------------------------------------------------------------------------------------------------------------------------------------------------------------------------------------------------------------------------------------------------------------------------------------------------------------------------------------------------------